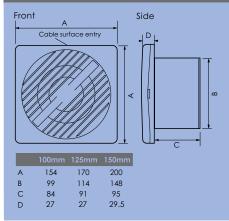

# AXS Wall/Ceiling Fans (100, 125 & 150mm)

100mm and 125mm fans – IP24 rated.

Multiple fixing locations making the fan ideal for refurbishment applications

# Accessories

### ED1/ED150

Easyfix ducting plastic wall liner with integral screw-fixing channels.

Flexible 100mm, 125mm & 150mm PVC ducting.

#### FF100

Fast fix wall duct system. Comprises 100mm PVC duct with external wall duct seal and external grille. Available in white or brown.

#### EG1/EG2

Fixed blade louvred grille in semi-matt ABS plastic. Available in white or brown.

#### GG42/GG82/GG84

100, 125 & 150mm external louvred wall vent, available in white or brown.

## **Physical Specifications**

Weight: 100mm fan – 0.54kg 125mm fan – 0.87kg 150mm fan – 0.99kg

Material: White gloss finish ABS plastic.



# Dimensions



### **Performance Graph**



## **Electrical Specifications**

| 230V~50Hz Class II                         |               |     |  |  |  |  |  |
|--------------------------------------------|---------------|-----|--|--|--|--|--|
| Consumption:                               | AX\$100       | 17W |  |  |  |  |  |
|                                            | AX\$125       | 28W |  |  |  |  |  |
|                                            | AXSK          | 33W |  |  |  |  |  |
| Motor thermally protected by overload fuse |               |     |  |  |  |  |  |
| Cabling:                                   | 1.5mm² Ø max. |     |  |  |  |  |  |
|                                            |               |     |  |  |  |  |  |

## Data Table

|