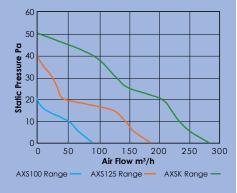

125 & 150mm)

100mm and 125mm fans – IP24 rated.

Multiple fixing locations making the fan ideal for refurbishment applications

# Accessories

### ED1/ED150

Easyfix ducting plastic wall liner with integral screw-fixing channels.

Flexible 100mm, 125mm & 150mm PVC ducting.

#### FF100

Fast fix wall duct system. Comprises 100mm PVC duct with external wall duct seal and external grille. Available in white or brown.

#### EG1/EG2

Fixed blade louvred grille in semi-matt ABS plastic. Available in white or brown.

#### GG42/GG82/GG84

100, 125 & 150mm external louvred wall vent, available in white or brown.

## **Physical Specifications**

Weight: 100mm fan – 0.54kg 125mm fan – 0.87kg 150mm fan – 0.99kg

Material: White gloss finish ABS plastic.



# Dimensions



### **Performance Graph**



## **Electrical Specifications**

| 230V~50Hz Class II                         |               |     |  |  |  |  |  |
|--------------------------------------------|---------------|-----|--|--|--|--|--|
| Consumption:                               | AX\$100       | 17W |  |  |  |  |  |
|                                            | AX\$125       | 28W |  |  |  |  |  |
|                                            | AXSK          | 33W |  |  |  |  |  |
| Motor thermally protected by overload fuse |               |     |  |  |  |  |  |
| Cabling:                                   | 1.5mm² Ø max. |     |  |  |  |  |  |
|                                            |               |     |  |  |  |  |  |

## Data Table

|                                                           | Perform<br>in