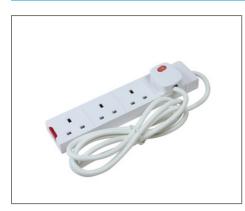

## **Product Data Sheet**

Model: CEDTS4213AS

Description: 4 Gang Extension Lead 13Amp + 2Mtrs Cable Anti Surge

## **Product Features**

- Perfect for use at home, office or commercial applications
- Gives you extra sockets for multiple connections
- Long lead gives you extra length to help reach a wall socket
- Child-safety covered socket shutters
- BS1363 part 2
- Maximum load of 3120 W
- 1.25mm 3 Core Cable