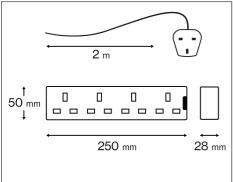

| Technical Information          |                                    |
|--------------------------------|------------------------------------|
| Anti-Surge (Y/N)               | Υ                                  |
| Body material                  | Plastic                            |
| Cable Length (metres)          | 2                                  |
| Frequency (Hz)                 | 50-60                              |
| Kitemark/Asta                  | Plug: BSI Kitemark licence KM54418 |
| Neon (Y/N)                     | N                                  |
| Number of Sockets              | 4                                  |
| Product Colour/Finish          | White                              |
| Rated Operating Current (Amps) | 13                                 |
| Switch type                    | Unswitched                         |
| Warranty Period (Years)        | 1                                  |
| Dimensions (mm)                | 250*50*28                          |
| Barcode                        | 5027825718106                      |
|                                |                                    |